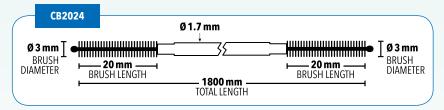

### CB2024

Disposable Endoscopic Channel Brush Compatible Channel Sizes: 2.0 mm - 2.4 mm Brush Diameter: 3 mm Brush Length: 20 mm Total Length: 1800 mm Units/Case: 50 Brushes