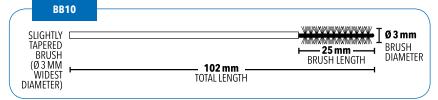

### BB10

Bristle Button Brush Brush Diameter: 3 mm Brush Length: 25 mm Total Length: 102 mm Units/Case: 100 Brushes (25 Units per Bag, 4 Bags per Case)