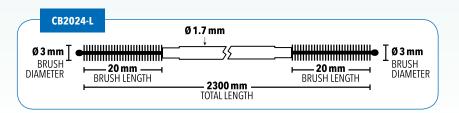

#### CB2024-L

Disposable Endoscopic Channel Brush Compatible Channel Sizes: 2.0 mm - 2.4 mm Brush Diameter: 3 mm Brush Length: 20 mm Total Length: 2300 mm Units/Case: 50 Brushes