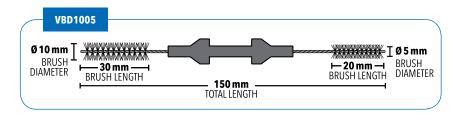

#### VBD1005

Disposable Double-Ended Valve Brush Brush Diameters: 10 mm and 5 mm Brush Lengths: 30 mm and 20 mm Total Length: 150 mm Units/Case: 100 Brushes