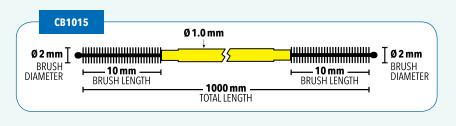

#### CB1015 Disposable Endoscopic Channel Brush

Compatible Channel Sizes: 1.0 mm – 1.5 mm Brush Diameter: 2 mm Brush Length: 10 mm Total Length: 1000 mm **Units/Case: 100 Brushes** 