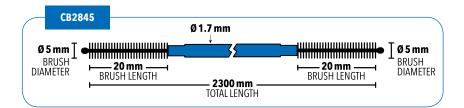

#### CB2845

Disposable Endoscopic Channel Brush Compatible Channel Sizes: 2.8 mm - 4.5 mm Brush Diameter: 5 mm Brush Length: 20 mm Total Length: 2300 mm Units/Case: 50 Brushes